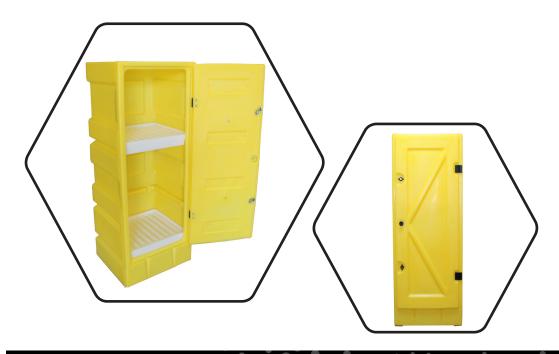

## PRODUCT OVERVIEW

Backed by our 3 year guarantee

A robust cabinet fitted with a hinged lockable door and three shelves ideal for use in laboratories, or on the shop floor as a Local storage point.

Fitted with a 70ltr sump to catch drips or spills.

## **SPECIFICATIONS**

| CODE | EXTERNAL SIZE<br>(L x W x H) | NO OF CONTAINERS | SUMP CAPACITY | COLOUR | TARE WEIGHT | UDL         |
|------|------------------------------|------------------|---------------|--------|-------------|-------------|
| PSC2 | 650mm x 570mm x<br>1650mm    | NA               | 70ltr         | Yellow | 44kg        | Shelf: 52kg |