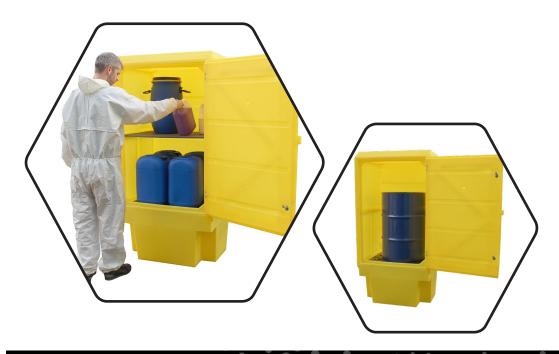

## PRODUCT OVERVIEW

Backed by our 3 year guarantee

Rotationally moulded with a hinged lockable door the PSC3 is designed to allow you to store  $1 \times 205$ ltr drum in a vertical position and still have room to fit a small pump. The drum sits on a plastic mesh deck above a 225ltr sump.