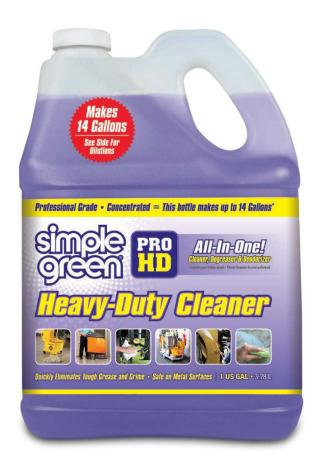

# SIMPLE GREEN® Pro HD Heavy-Duty Cleaner

# **UNIQUE FEATURES**

- Professional grade cleaner, degreaser & deodorizer
- Concentrate makes up to 14 gallons of product
- Breaks down tough grease, grime and stains
- Cleans metals, plastics, sealed wood, painted surfaces, concrete, vinyl, carpet & more
- Ideal for degreasing tools, equipment & vehicles
- Safe for use in cleaning equipment
- Non-corrosive to metals
- Biodegradable formula